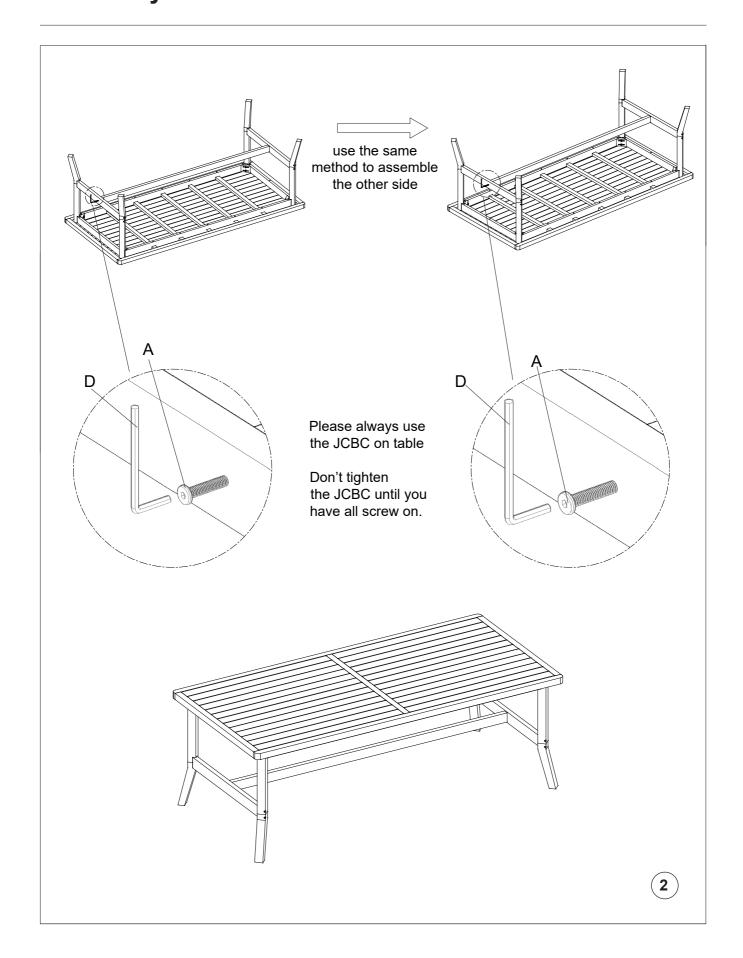

### Kornell dining table 210x100xH73

Article number: 6086

|                                                  | I                    |           | 1                                                                                                                  |        |         |
|--------------------------------------------------|----------------------|-----------|--------------------------------------------------------------------------------------------------------------------|--------|---------|
| Α                                                | В                    |           | С                                                                                                                  | D      | E       |
|                                                  |                      |           |                                                                                                                    |        |         |
| JCBC 40xM6                                       | Hexagonal Bolt 60xM8 |           | Ring 17x8.5x2                                                                                                      | Key L4 | Spanner |
| 2PCS                                             | 8PCS                 |           | 8PCS                                                                                                               | 1PC    | 1PC     |
| F                                                |                      |           | G                                                                                                                  | Н      |         |
|                                                  |                      |           |                                                                                                                    |        |         |
| 1PC                                              |                      |           | 2PCS                                                                                                               | 1PC    |         |
| H use the same method to assemble the other side |                      |           |                                                                                                                    |        |         |
| C                                                |                      | the on to | ase always use<br>hexagonal bolt and rin<br>able.<br>'t tighten<br>hexagonal bolt and rin<br>you have all screws c | g      | E 1     |