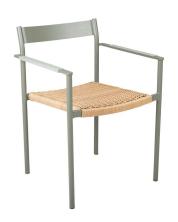

### **DK CHAIR**

The DK chair gets its design from a celebration of classic designs from the ´50s. The natural seat weaving gives it a true Scandinavian feel. With the contrast colours in the armrests, you get a modern chair that keeps on being relevant year after year.

#### HIGHLIGHTS

- Available in 4 different colours in weatherproof outdoor powder coating
- All DK chairs are stackable, which makes them extremely easy to store when not in use.
- Contrast colours in armrests
- Classic weaving in seat
- Good match with tables like: PEACE, B45, NOX, BIGBY