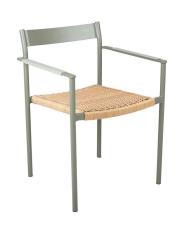

### **DK CHAIR**

The DK chair gets its design from a celebration of classic designs from the ´50s. The natural seat weaving gives it a true Scandinavian feel. With the contrast colours in the armrests, you get a modern chair that keeps on being relevant year after year.

#### HIGHLIGHTS

- Available in 4 different colours in weatherproof outdoor powder coating
- All DK chairs are stackable, which makes them extremely easy to store when not in use.
- Contrast colours in armrests
- Classic weaving in seat
- Good match with tables like: PEACE, B45, NOX, BIGBY

#### **DIMENSIONS**

Height: 77 cm Depth: 54 cm Width: 56 cm Seat height: 45 cm Armrest from floor: 64 cm

FACTS PACKAGING Height: 830 mm Width: 565 mm Depth: 580 mm Gross Weight: 9 kg Net Weight: 3,7 kg Units per pkg: 2 pcs Volume m3/pkg: 0,272