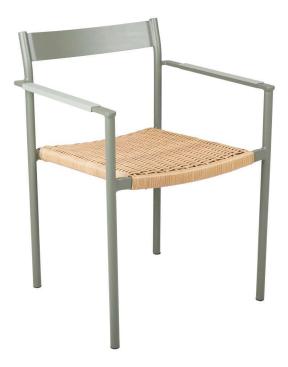

### **DK CHAIR**

The DK chair gets its design from a celebration of classic designs from the ´50s. The natural seat weaving gives it a true Scandinavian feel. With the contrast colours in the armrests, you get a modern chair that keeps on being relevant year after year.

#### HIGHLIGHTS

- Available in 4 different colours in weatherproof outdoor powder coating
- All DK chairs are stackable, which makes them extremely easy to store when not in use.
- Contrast colours in armrests
- Classic weaving in seat
- Good match with tables like: PEACE, B45, NOX, BIGBY