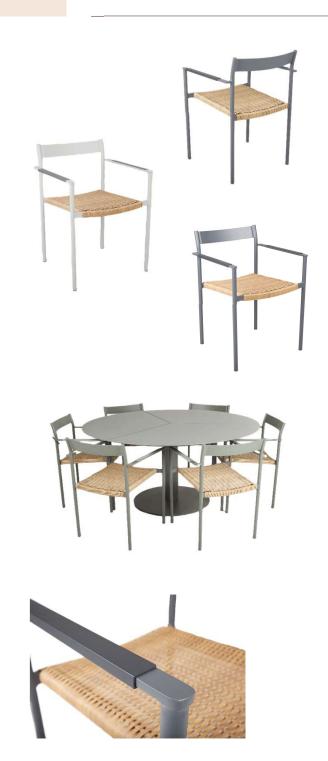

#### HIGHLIGHTS

- Available in 4 different colours in weatherproof outdoor powder coating
- All DK chairs are stackable, which makes them extremely easy to store when not in use.
- Contrast colours in armrests
- Classic weaving in seat
- Good match with tables like: PEACE, B45, NOX, BIGBY

#### **MATERIALS**

ALUMINIUM -32 DUSTY GREEN RAL 7033

ALUMINIUM -34 NORDIC GREEN RAL 7009

ALUMINIUM -71 LIGHT GREY RAL 7038

ALUMINIUM -73 ANTHRACITE RAL 7024

WICKER -29 NATURAL BRUSHED